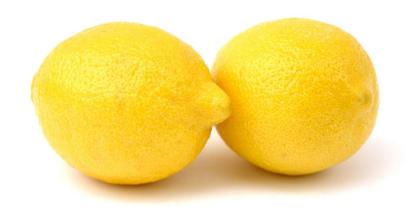

California prices are low. Supplies are ample; 165- through 235-count sizes dominate the crop. MFC and ESS Lemons are available.

|    | REGION   | SUPPLIES | QUALITY       | PRICE  |
|----|----------|----------|---------------|--------|
|    | MEX/TX   | 1//      | <b>***</b> ** | \$\$\$ |
| es | COLOMBIA | 1//      | <b>***</b> ** | \$\$\$ |