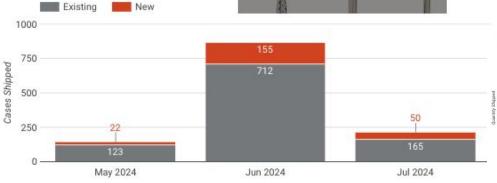

## **Cookies Banner Ad May-June**

**Promotion Views** 

**Promotion Clicks** 

Add Item to Cart

÷

Quantity Shipped 327

**New Cases Shipped** 

135

**New Customers** 

118

18,501 153 0

New vs Existing Customer Cases Shipped

Existing New

| Sienna<br>BAKERY.                            |  |
|----------------------------------------------|--|
| Sienna Bakery Cookies<br>Chip, Chip, Hooray! |  |
| Shop Now   →                                 |  |