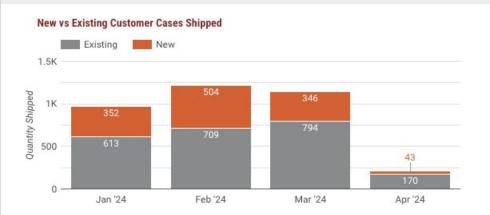

## eCommerce Ad Performance Brickman's Pickles 5/23-5/16

Gordon FOOD SERVICE

Promotion Views 3,675

New v. Existing Cases Shipped

**Promotion Clicks** 

59

Total Shipped

1,227

New Cases Shipped

227

**New Customers** 

119