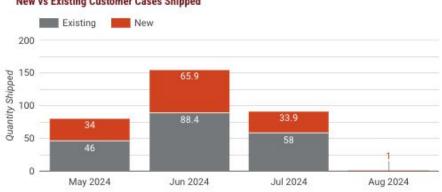

uantity 🕶 |
|---------|------------|-----------------------------|------------|
| 1445521 | Brickman's | SAUERKRAUT FRSH REFR        | 215        |
| 1452722 | Brickman's | RELISH SWT HMSTYL KOSHER    | 214        |
| 1445503 | Brickman's | PICKLE DILL DELI CHIP CC SL | 213        |
| 1452721 | Brickman's | PICKLE DILL SLCD HAMB       | 176        |
| 1445514 | Brickman's | PICKLE DILL SPEAR W/GARLIC  | 147        |
| 1445522 | Brickman's | PICKLE DILL SPEAR W/ GARLI  | 124        |

Grand total 1,227





## **Sponsored Search Product Results**

## **Cookies Banner Ad May-June**



**Promotion Views** 

**Promotion Clicks** 

Add Item to Cart

÷

Quantity Shipped 327

**New Cases Shipped** 

135

**New Customers** 

118

18,501 153 0

New vs Existing Customer Cases Shipped

Existing New



| Sienna<br>BAKERY.                            |  |
|----------------------------------------------|--|
| Sienna Bakery Cookies<br>Chip, Chip, Hooray! |  |
| Shop Now   →                                 |  |

#### Top Items Purchased

| sku    | Description                    | Brand         | Quantity * |
|--------|--------------------------------|---------------|------------|
| 427169 | DOUGH CKY PECAN BTRSCOTCH CHNK | Sienna Bakery | 58         |
| 564511 | DOUGH CKY BUTTER PECAN         | Sienna Bakery | 41         |
| 812460 | DOUGH CKY TOFFDDL CINN SGR     | Sienna Bakery | 41         |
| 826630 | DOUGH CKY SWT&SALTY            | Sienna Bakery | 39         |
| 645402 | COOKIE OATML CRAN WLNT 1.35Z   | Sienna Bakery | 39         |
|        |                                | Grand to