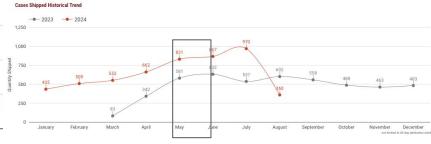

<u>Campaign Case History</u>: This is shown to help visualize base level sales for customers that had campaign views. Any campaign case sold in the past three or so years to a customer that had an ad view is shown.