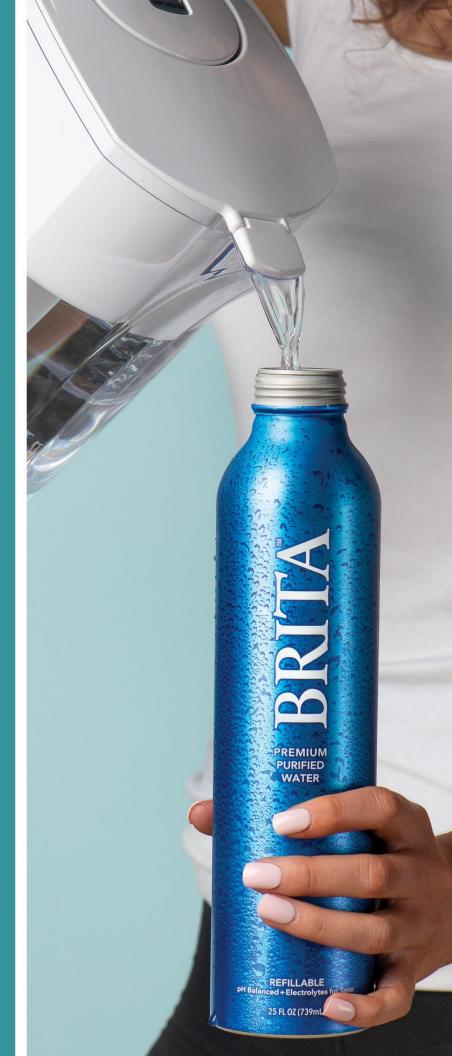

# **Great Taste. Less Waste.**

INTRODUCING BRITA PREMIUM PURIFIED WATER

The #1 Alternative to Single-Use Plastic Water Bottles

# 100% RECYCLABLE ALUMINUM BOTTLES

this aluminum bottle can be recycled into more bottles

# REFILLABLE ALUMINUM BOTTLES

. . . . . . . . . . . . . . .

reduce waste and save money by refilling this bottle again and again

# Give your customers a healthier option to single-use plastic water bottles! Order for your institution today!