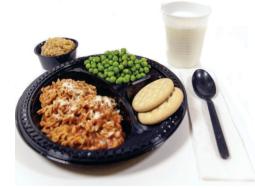

#### **RDN Formulated and Approved**

**Meals for All** menus and policies were created by registered dietitians with 40 years of expertise in healthcare food services. Meals for All are preplanned meals that are nutritious and suitable for most ages, diets and textures. This total solution for emergency preparedness provides the plan, the meals and all the instructions needed.

Meals for All are real foods that contain USDA inspected beef, chicken, and turkey with no soy substitutes and no preservatives. All the meals are fully cooked before dehydrating or freeze drying. *Meals for* **All** are packed to easily transport with the emergency victims, should an evacuation be necessary.

#### The Meals for All solution includes:

- Complete nutritionally balanced meals
- RDN planned to meet survey nutritional requirements
- Three full meals a day plus snack
- Approximately 2,000 calories
- 90-100 grams of protein with moderate sodium
- Most therapeutic diets and textures with puree available
- USDA inspected real meat and quality ingredients
- Easily prepared without utilities or trained staff
- Turnkey written emergency plan and menus included