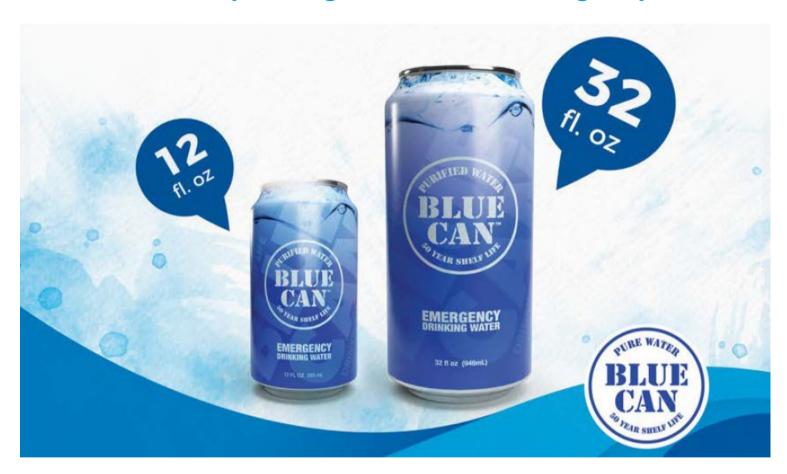

### You asked for it -- we got it!

Add **Blue Can Water** to your emergency meal plan! **916-832-MEAL** (6325)

### Introducing

# "BIG BLUE"

32oz cans of pure water from Blue Can Water

Perfect for rehydrating Meals for All emergency meals!

Add "BIG BLUE" Blue Can Water to your emergency meal plan! 916-832-MEAL (6325)