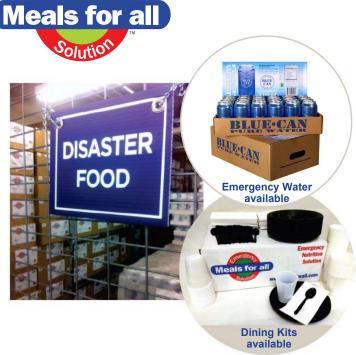

#### **Reduce Emergency Preparedness Costs**

- Purchase once every 10 years
- No rotation, reorder, inventory
- 1 to 7 day solutions available
- Avoid costly survey infractions
- No trained staff or utilities needed
- Dining Kits save on trash and clean-up
- Reduce storage space needed
- Easy to transport in an evacuation

### You asked for it -- we got it!

Add **Blue Can Water** to your emergency meal plan! **916-832-MEAL** (6325)

# "BIG BLUE"

32oz cans of pure water from Blue Can Water

Perfect for rehydrating Meals for All emergency meals!

Add "BIG BLUE" Blue Can Water to your emergency meal plan! 916-832-MEAL (6325)