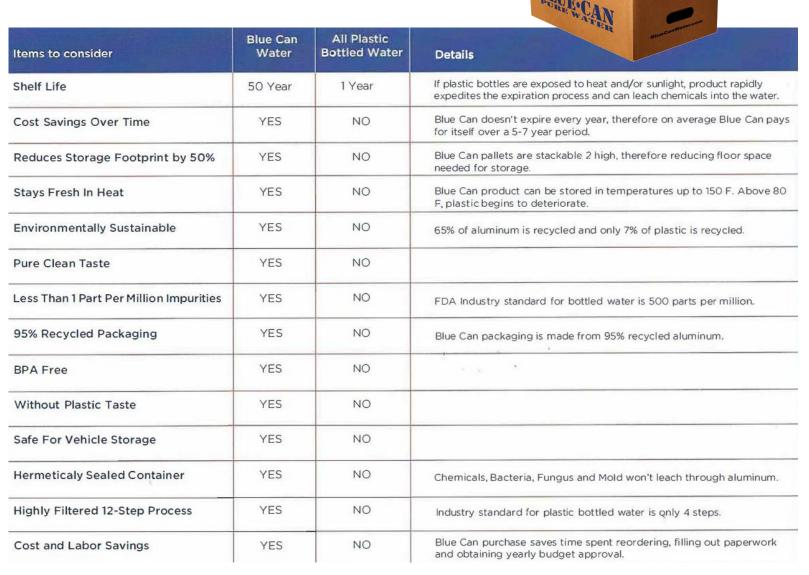

### You asked for it -- we got it!

Add **Blue Can Water** to your emergency meal plan! **916-832-MEAL** (6325)

# "BIG BLUE"

32oz cans of pure water from Blue Can Water

Perfect for rehydrating Meals for All emergency meals!

Add "BIG BLUE" Blue Can Water to your emergency meal plan! 916-832-MEAL (6325)