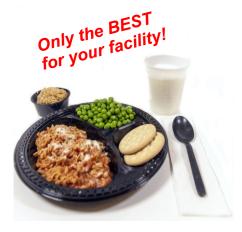

#### Delicious Meals for All, custom formulated entrees, suitable for most therapeutic diets!

|       | Breakfast                                           | Lunch                                                                                         | Dinner                                                                                                |
|-------|-----------------------------------------------------|-----------------------------------------------------------------------------------------------|-------------------------------------------------------------------------------------------------------|
| Day 1 | Apple Cereal, Fortified<br>Cracker-Biscuits<br>Milk | Beef & Mushroom with Noodles<br>Green Peas<br>Apples Diced<br>Cracker-Biscuits<br>Milk        | Chicken Curry with Rice<br>Carrots<br>Cracker-Biscuits<br>Chocolate Pudding<br>Beverage               |
| Day 2 | Apple Cereal, Fortified<br>Cracker-Biscuits<br>Milk | Turkey & Potatoes with Cranberry<br>Corn Niblets<br>Peaches Diced<br>Cracker-Biscuits<br>Milk | Spaghetti with Mushrooms<br>Garden Mixed Vegetables<br>Cracker-Biscuits<br>Banana Pudding<br>Beverage |
| Day 3 | Apple Cereal, Fortified<br>Cracker-Biscuits<br>Milk | Southwest Chicken & Rice<br>Carrots<br>Cracker-Biscuits<br>Vanilla Pudding<br>Milk            | Beef Stew & Potatoes<br>Broccoli<br>Cracker-Biscults<br>Vanilla Pudding<br>Beverage                   |
|       |                                                     |                                                                                               |                                                                                                       |